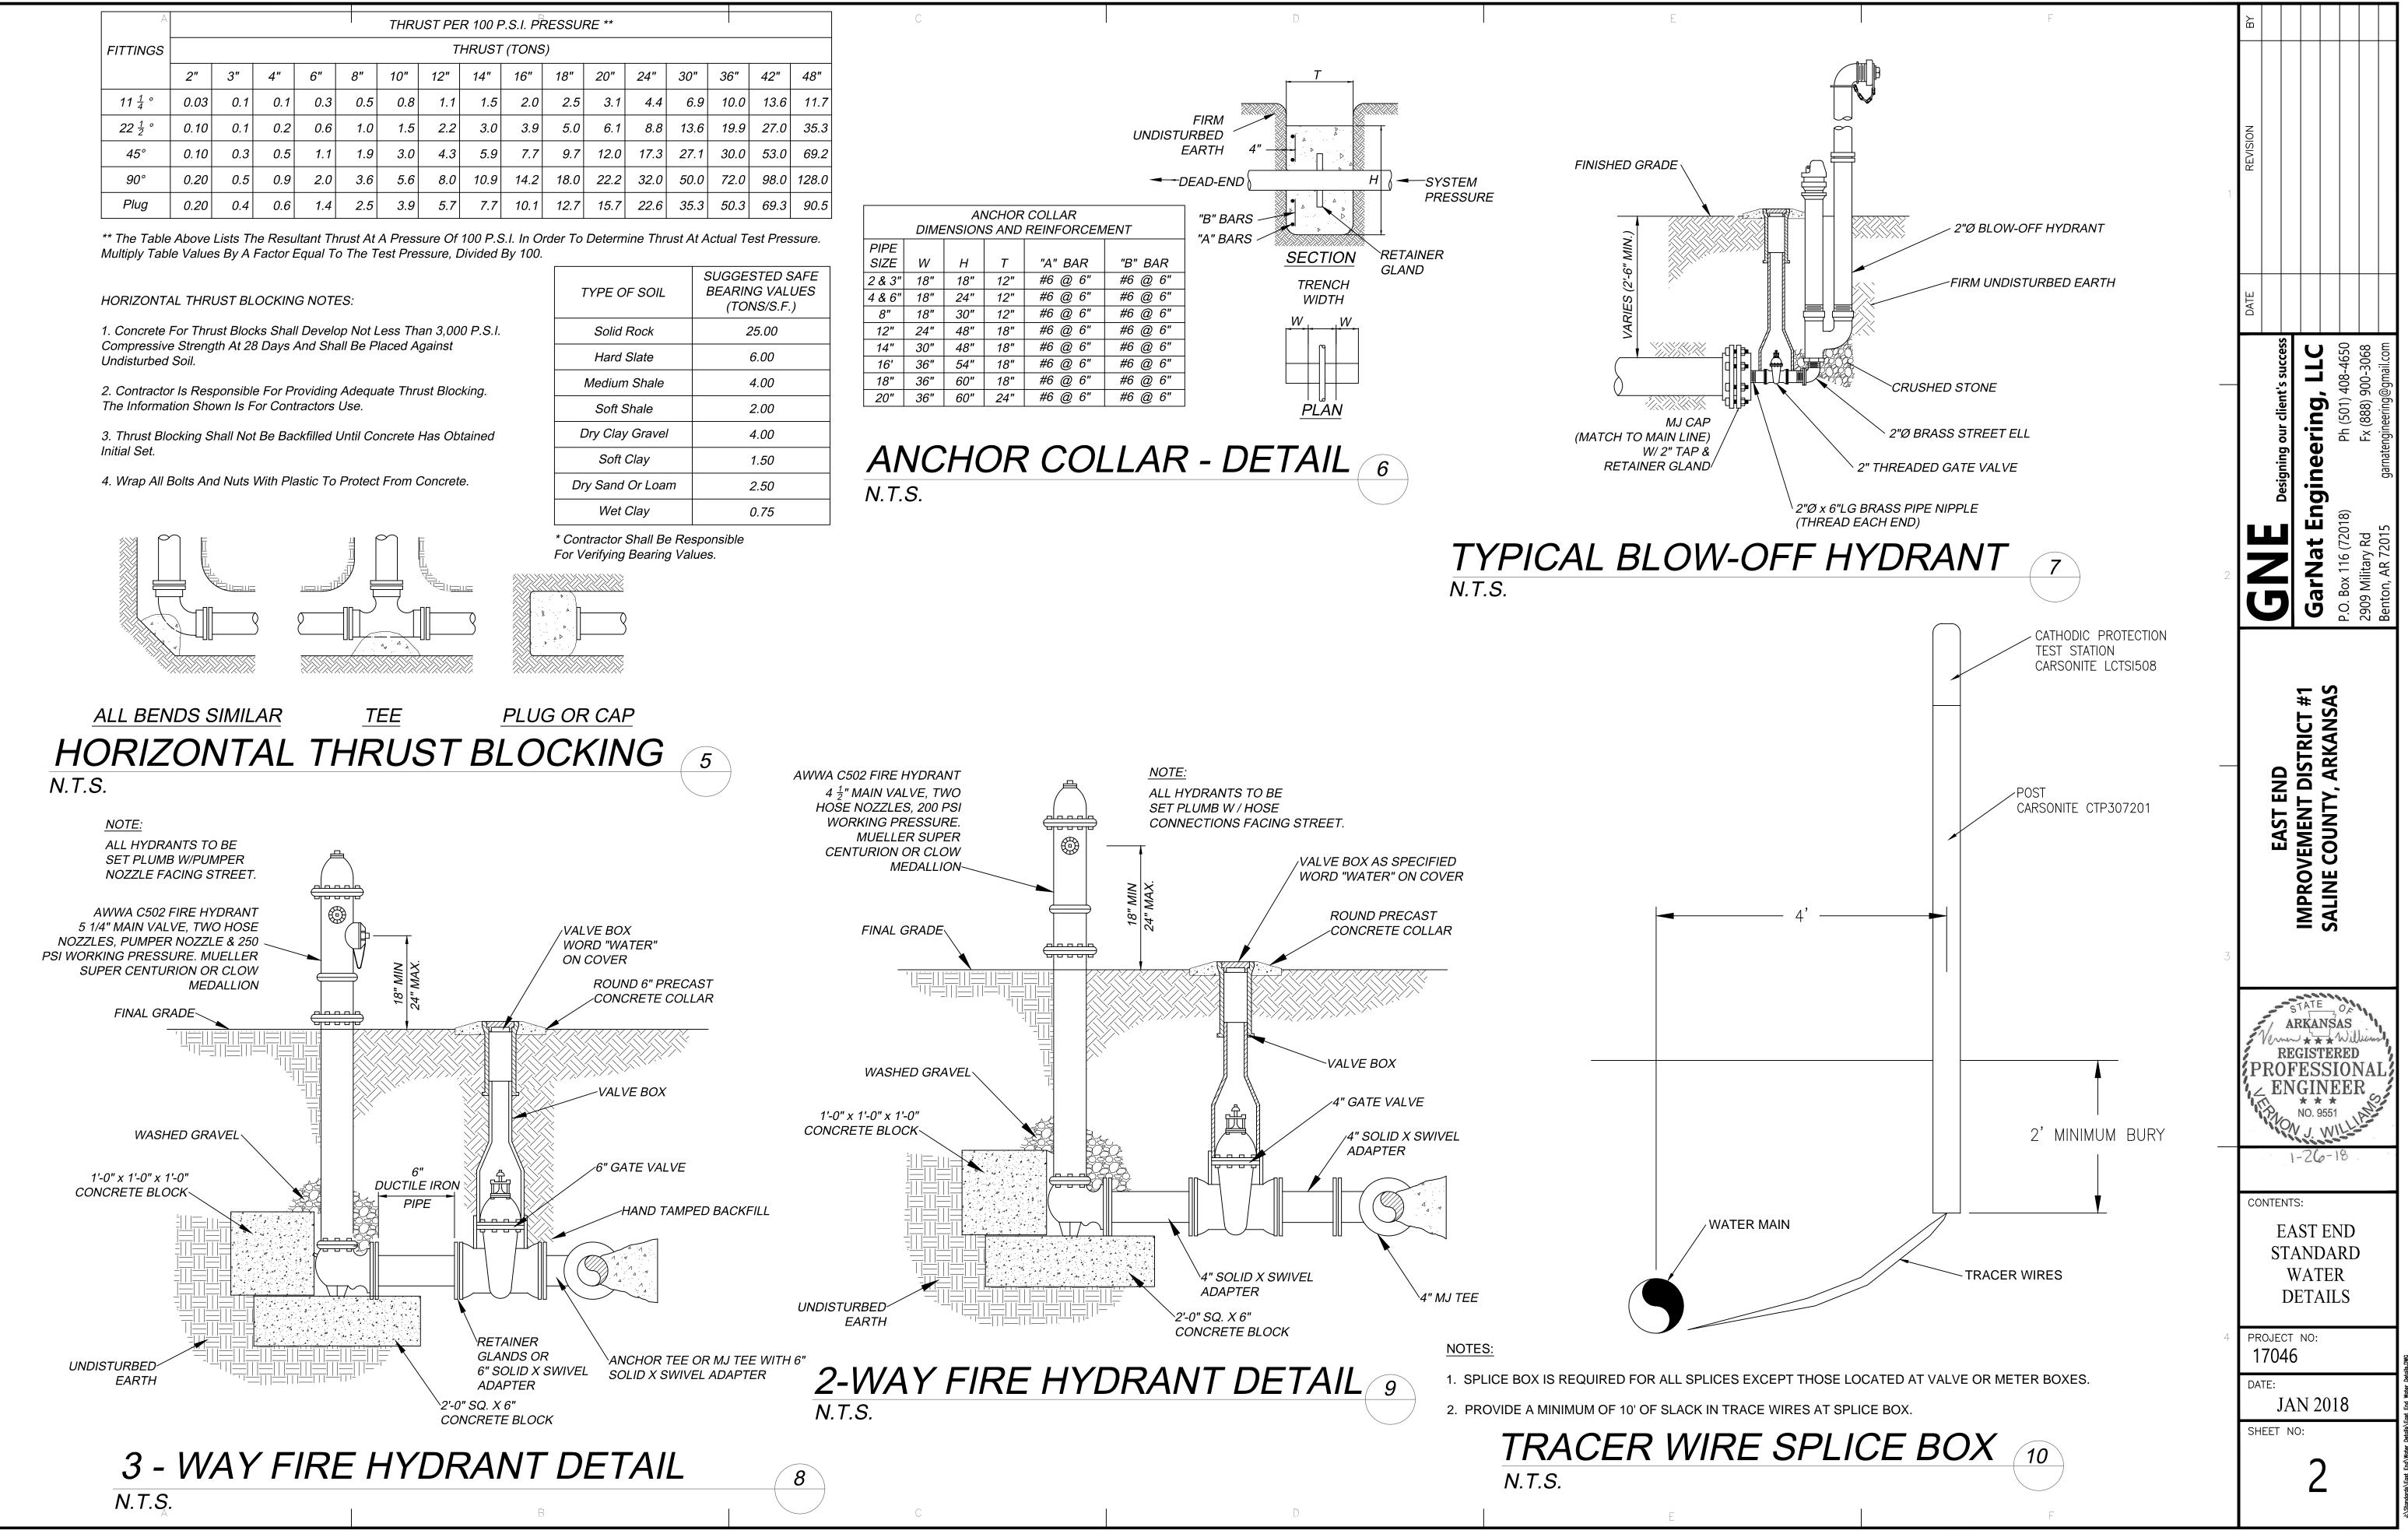

| A                 | THRUST PER 100 P.S.I. PRESSURE ** |     |     |     |     |     |     |      |      |      |      |      |      |      |      |       |
|-------------------|-----------------------------------|-----|-----|-----|-----|-----|-----|------|------|------|------|------|------|------|------|-------|
| FITTINGS          | THRUST (TONS)                     |     |     |     |     |     |     |      |      |      |      |      |      |      |      |       |
|                   | 2"                                | 3"  | 4"  | 6"  | 8"  | 10" | 12" | 14"  | 16"  | 18"  | 20"  | 24"  | 30"  | 36"  | 42"  | 48"   |
| 11 <del>1</del> ° | 0.03                              | 0.1 | 0.1 | 0.3 | 0.5 | 0.8 | 1.1 | 1.5  | 2.0  | 2.5  | 3.1  | 4.4  | 6.9  | 10.0 | 13.6 | 11.7  |
| 22 ½ °            | 0.10                              | 0.1 | 0.2 | 0.6 | 1.0 | 1.5 | 2.2 | 3.0  | 3.9  | 5.0  | 6.1  | 8.8  | 13.6 | 19.9 | 27.0 | 35.3  |
| 45°               | 0.10                              | 0.3 | 0.5 | 1.1 | 1.9 | 3.0 | 4.3 | 5.9  | 7.7  | 9.7  | 12.0 | 17.3 | 27.1 | 30.0 | 53.0 | 69.2  |
| 90°               | 0.20                              | 0.5 | 0.9 | 2.0 | 3.6 | 5.6 | 8.0 | 10.9 | 14.2 | 18.0 | 22.2 | 32.0 | 50.0 | 72.0 | 98.0 | 128.0 |
| Plug              | 0.20                              | 0.4 | 0.6 | 1.4 | 2.5 | 3.9 | 5.7 | 7.7  | 10.1 | 12.7 | 15.7 | 22.6 | 35.3 | 50.3 | 69.3 | 90.5  |

Multiply Table Values By A Factor Equal To The Test Pressure, Divided By 100.

The Information Shown Is For Contractors Use.