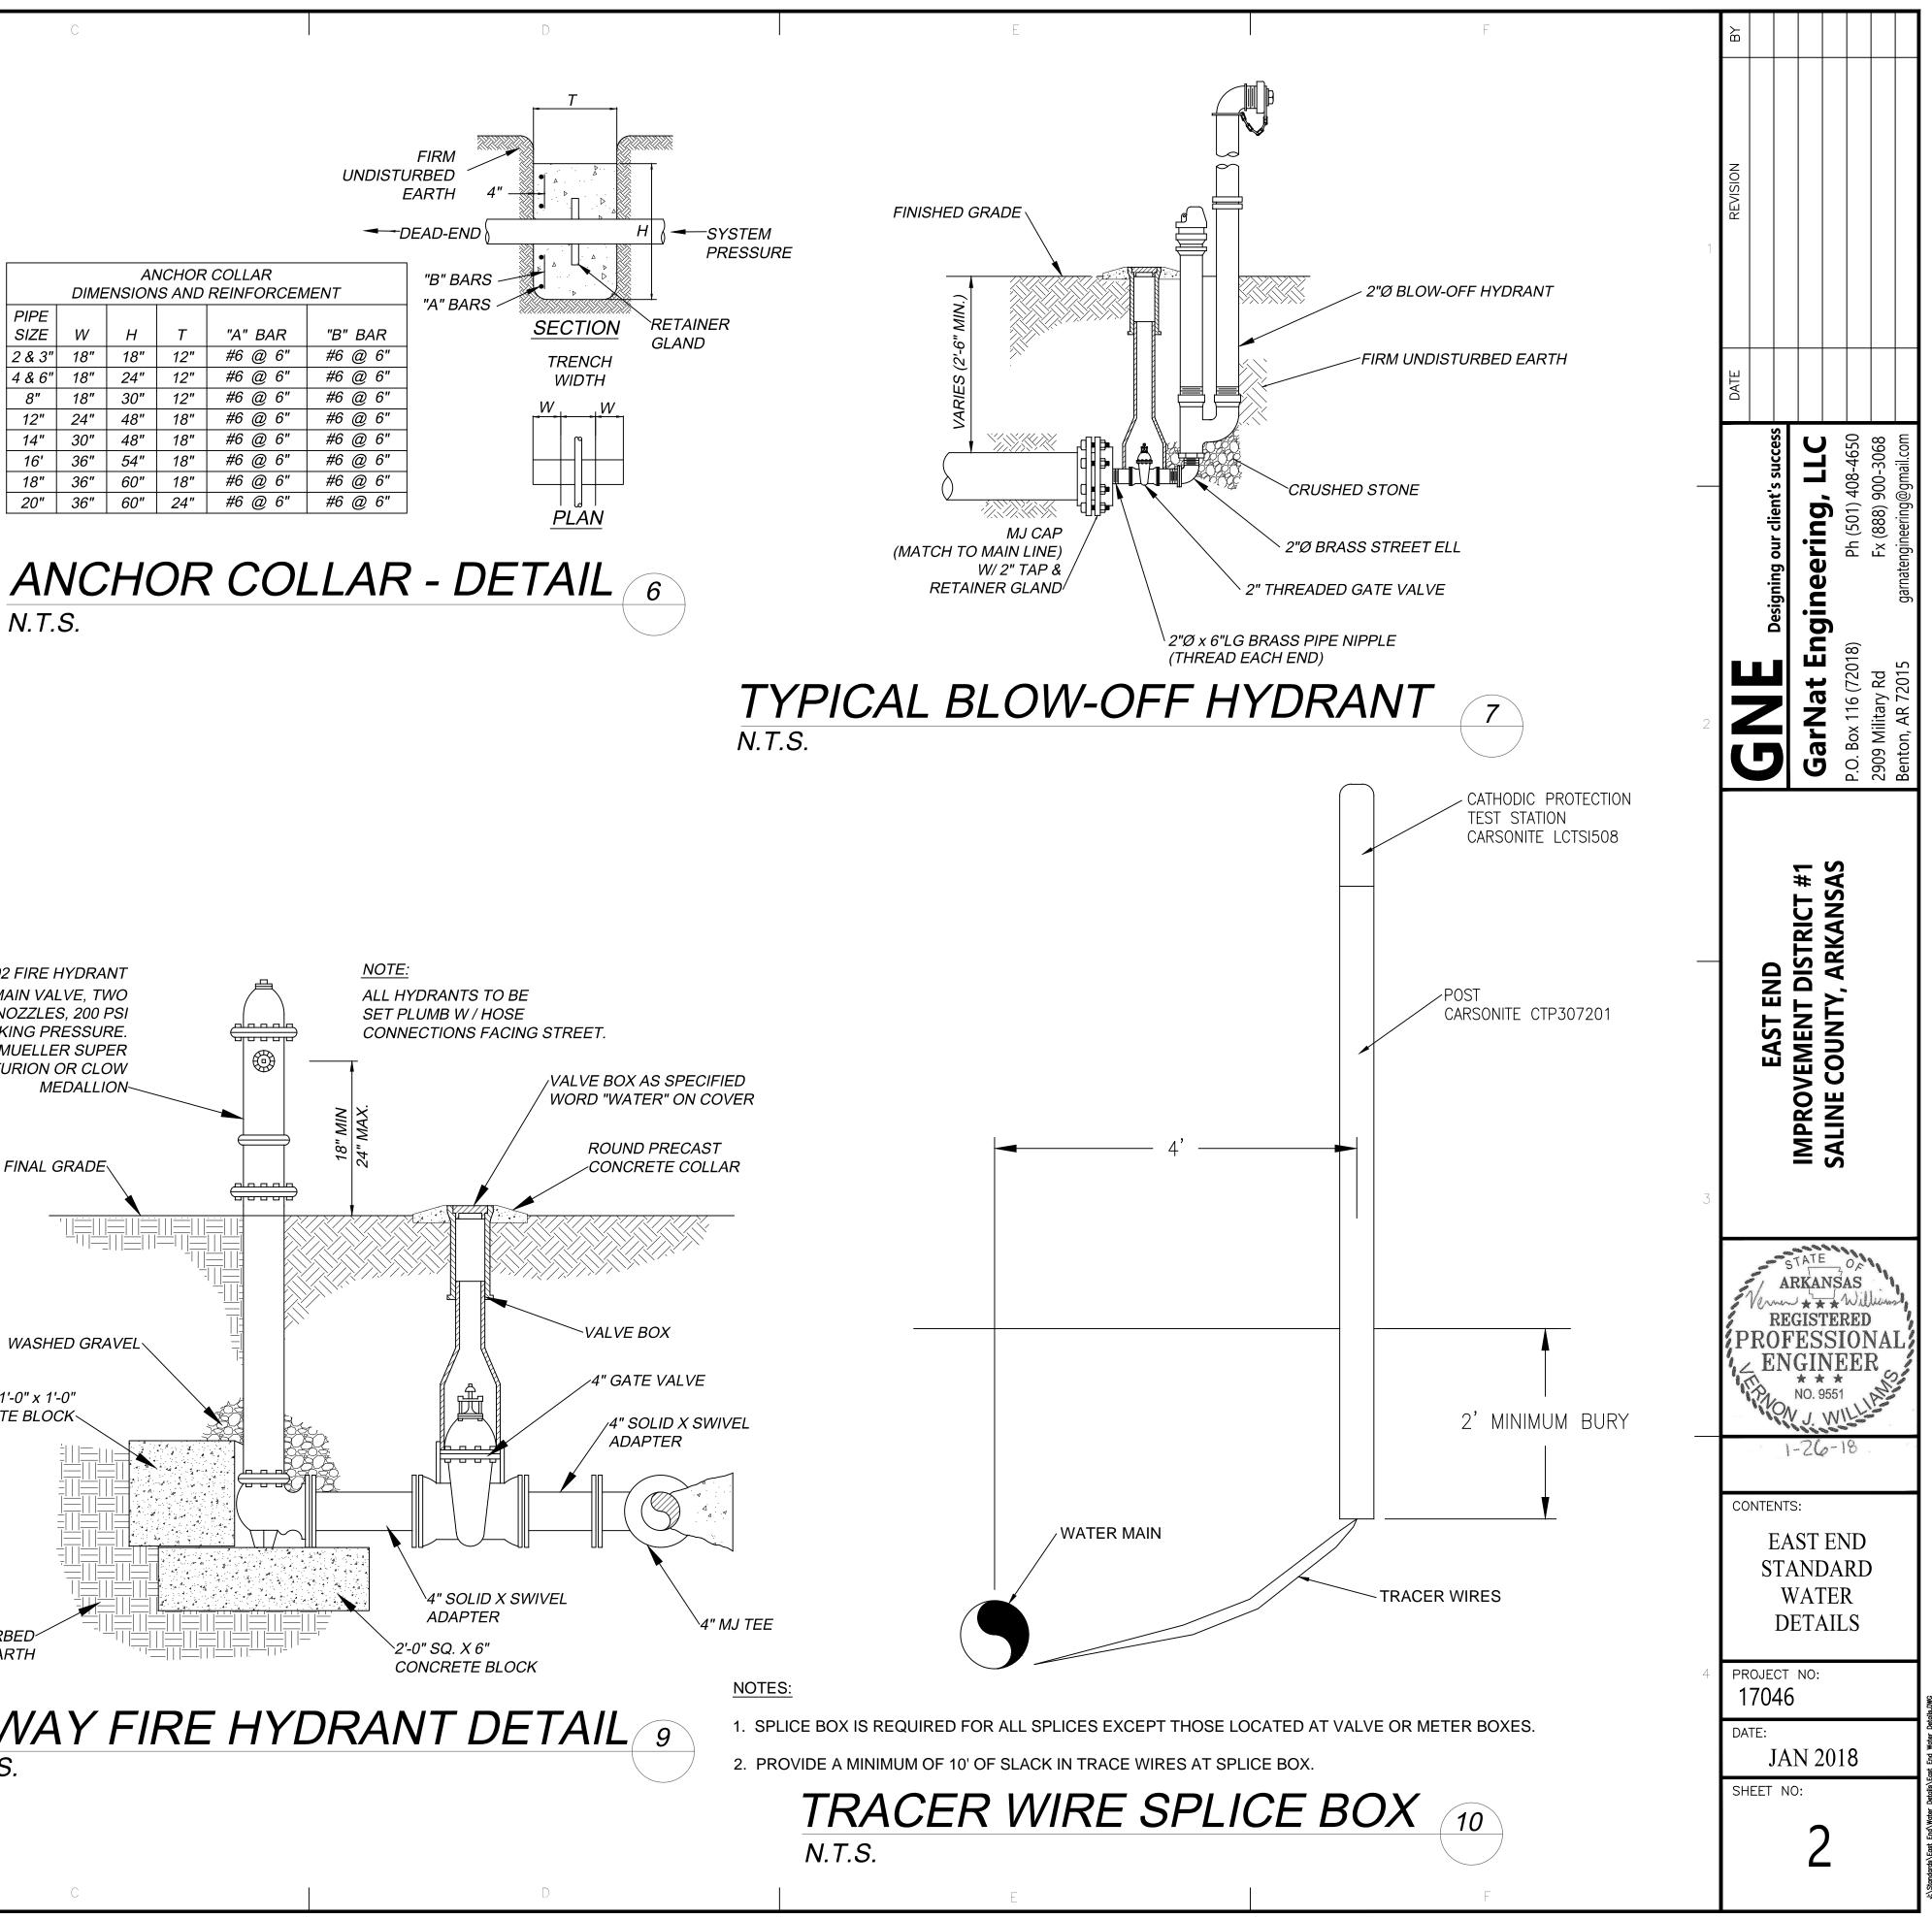

| 4.4  | 6.9  | 10.0 | 13.6 | 11.7  |
| 22 ½ °            | 0.10                              | 0.1 | 0.2 | 0.6 | 1.0 | 1.5 | 2.2 | 3.0  | 3.9  | 5.0  | 6.1  | 8.8  | 13.6 | 19.9 | 27.0 | 35.3  |
| 45°               | 0.10                              | 0.3 | 0.5 | 1.1 | 1.9 | 3.0 | 4.3 | 5.9  | 7.7  | 9.7  | 12.0 | 17.3 | 27.1 | 30.0 | 53.0 | 69.2  |
| 90°               | 0.20                              | 0.5 | 0.9 | 2.0 | 3.6 | 5.6 | 8.0 | 10.9 | 14.2 | 18.0 | 22.2 | 32.0 | 50.0 | 72.0 | 98.0 | 128.0 |
| Plug              | 0.20                              | 0.4 | 0.6 | 1.4 | 2.5 | 3.9 | 5.7 | 7.7  | 10.1 | 12.7 | 15.7 | 22.6 | 35.3 | 50.3 | 69.3 | 90.5  |

Multiply Table Values By A Factor Equal To The Test Pressure, Divided By 100.

The Information Shown Is For Contractors Use.