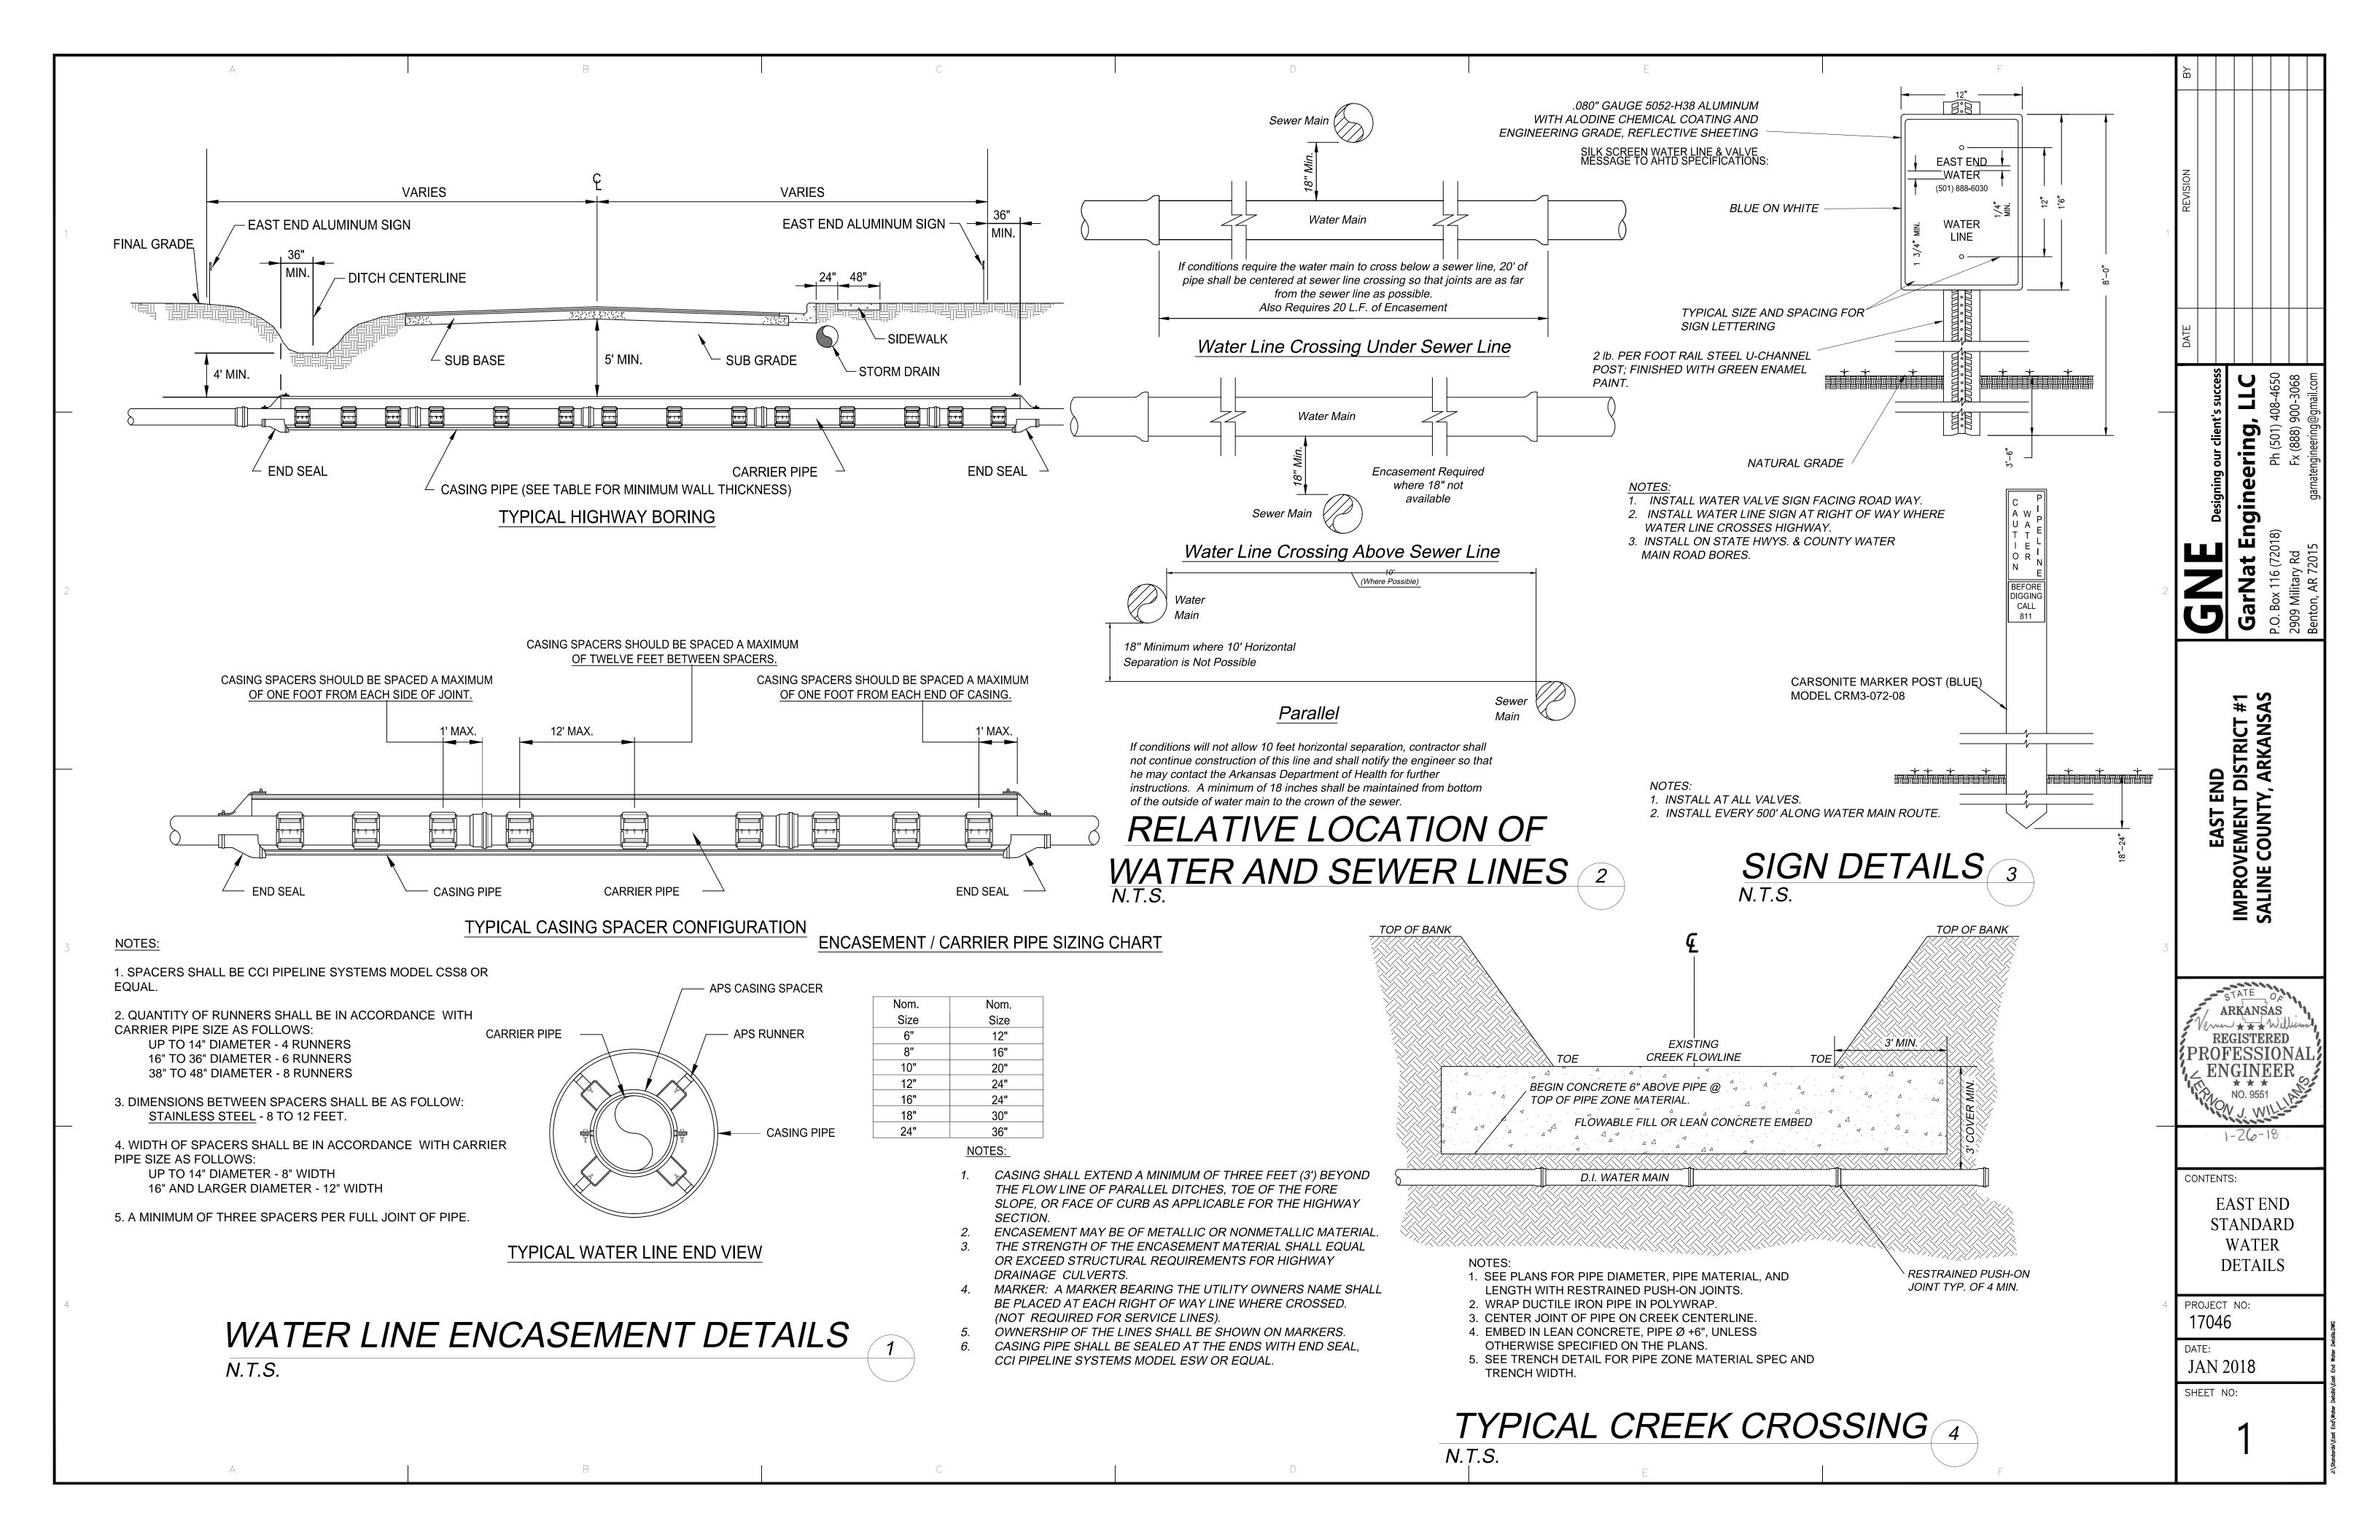

| A                 | THRUST PER 100 P.S.I. PRESSURE ** |     |     |     |     |     |     |      |      |      |      |      |      |      |      |       |
|-------------------|-----------------------------------|-----|-----|-----|-----|-----|-----|------|------|------|------|------|------|------|------|-------|
| FITTINGS          | THRUST (TONS)                     |     |     |     |     |     |     |      |      |      |      |      |      |      |      |       |
|                   | 2"                                | 3"  | 4"  | 6"  | 8"  | 10" | 12" | 14"  | 16"  | 18"  | 20"  | 24"  | 30"  | 36"  | 42"  | 48"   |
| 11 <del>1</del> ° | 0.03                              | 0.1 | 0.1 | 0.3 | 0.5 | 0.8 | 1.1 | 1.5  | 2.0  | 2.5  | 3.1  | 4.4  | 6.9  | 10.0 | 13.6 | 11.7  |
| 22 ½ °