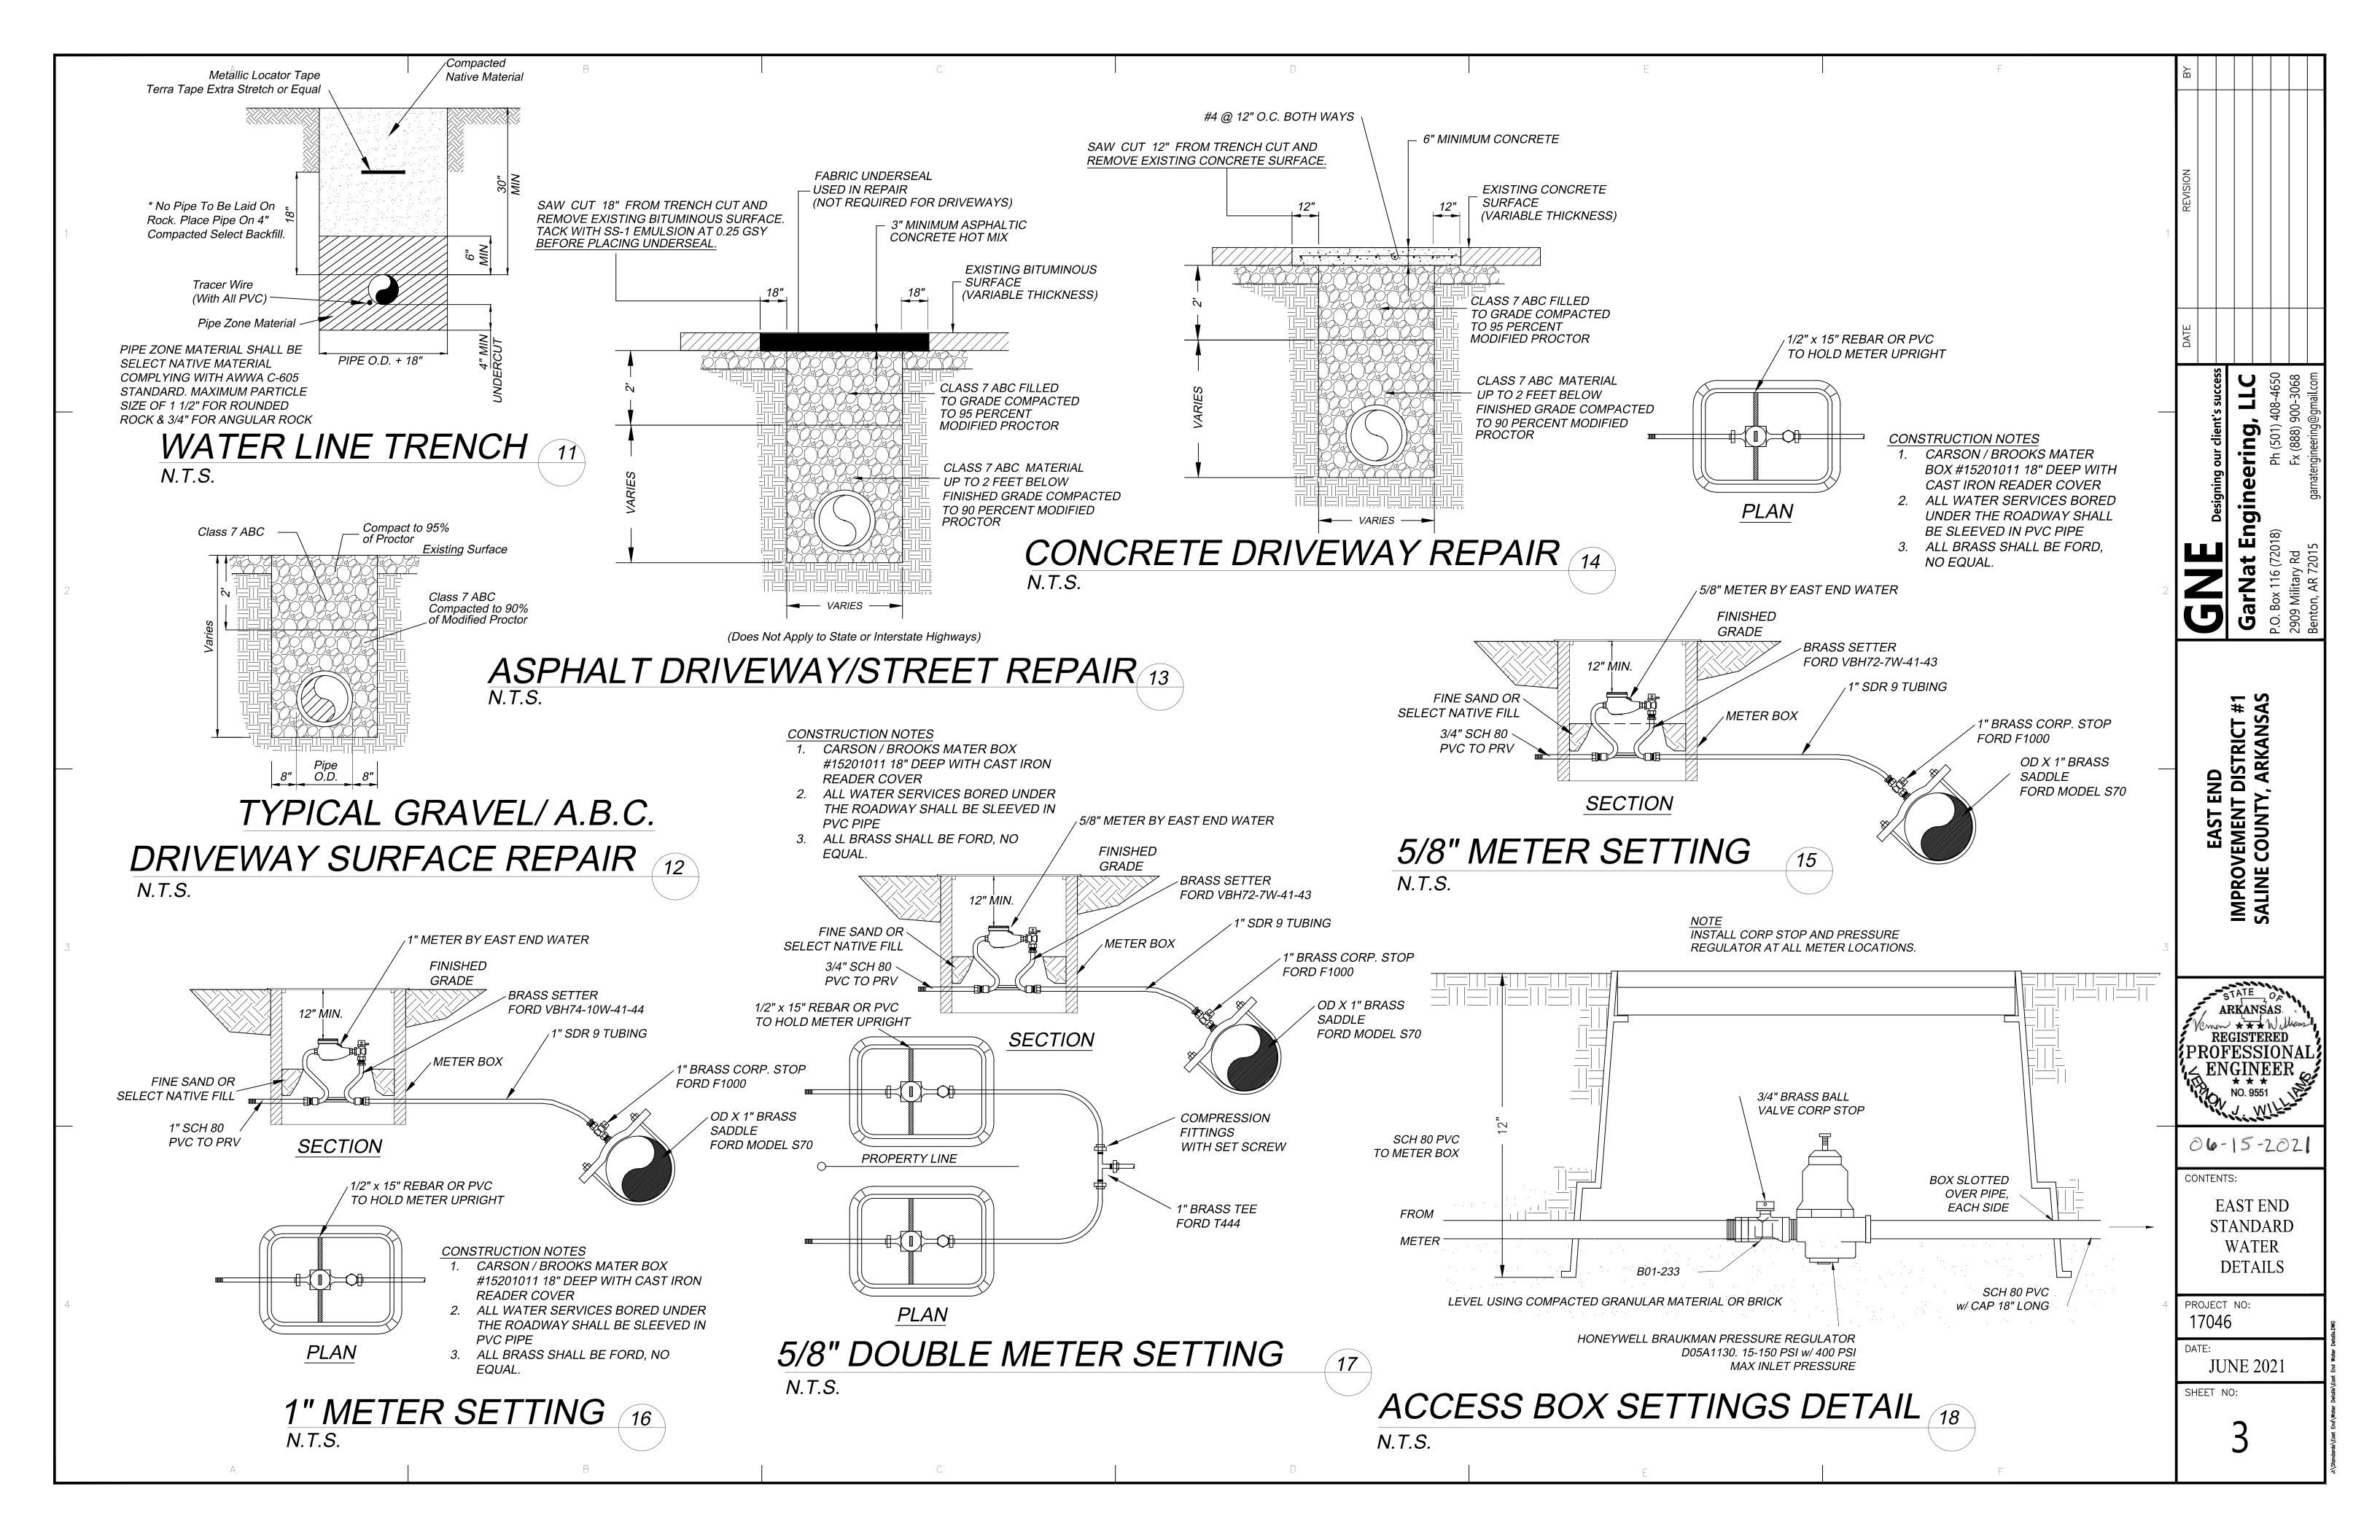

4.4  | 6.9  | 10.0 | 13.6 | 11.7  |
| 22 ½ °            | 0.10                              | 0.1 | 0.2 | 0.6 | 1.0 | 1.5 | 2.2 | 3.0  | 3.9  | 5.0  | 6.1  | 8.8  | 13.6 | 19.9 | 27.0 | 35.3  |
| 45°               | 0.10                              | 0.3 | 0.5 | 1.1 | 1.9 | 3.0 | 4.3 | 5.9  | 7.7  | 9.7  | 12.0 | 17.3 | 27.1 | 30.0 | 53.0 | 69.2  |
| 90°               | 0.20                              | 0.5 | 0.9 | 2.0 | 3.6 | 5.6 | 8.0 | 10.9 | 14.2 | 18.0 | 22.2 | 32.0 | 50.0 | 72.0 | 98.0 | 128.0 |
| Plug              | 0.20                              | 0.4 | 0.6 | 1.4 | 2.5 | 3.9 | 5.7 | 7.7  | 10.1 | 12.7 | 15.7 | 22.6 | 35.3 | 50.3 | 69.3 | 90.5  |

Multiply Table Values By A Factor Equal To The Test Pressure, Divided By 100.

The Information Shown Is For Contractors Use.